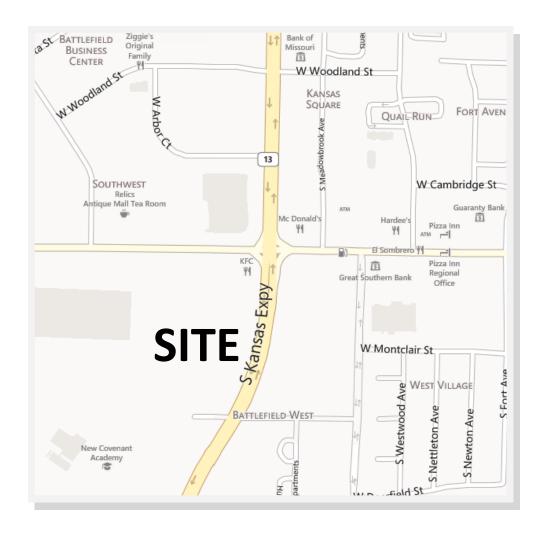

#### Traffic Counts:

Kansas Expressway N. of Battlefield = 36,770

Kansas Expressway S. of Battlefield = 31,039

Battlefield E. of Kansas Expressway = 27,941

Battlefield W. of Kansas Expressway = 27,466