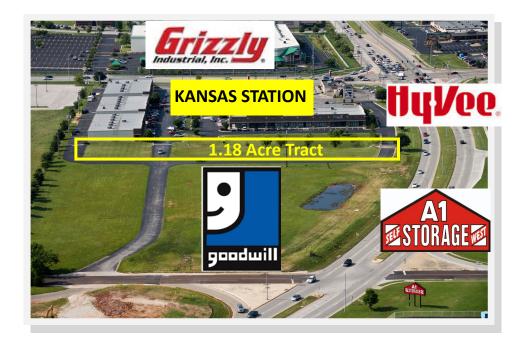

#### 1.18 +/- Acre Tract - For Sale

## 3111 S. Kansas Expressway, Springfield, MO

#### **Kansas Station**