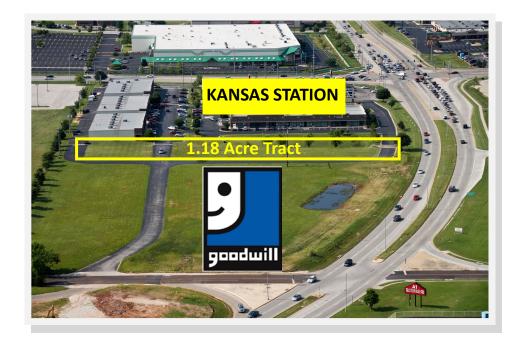

#### 1.18 +/- Acre Tract - For Sale

## 3111 S. Kansas Expressway, Springfield, MO

#### **Kansas Station**